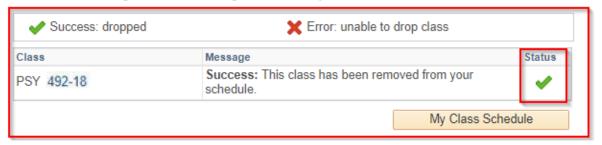

# 2. Confirm your selection

Select Finish Dropping to process your drop request. To exit without dropping these classes, select Cancel.

2020 Fall | Undergraduate | The College of New Jersey

After successfully dropping the class you will see the following message:

# 3. View results

View the results of your enrollment request. Select Fix Errors to make changes to your request.

2021 Winter | Undergraduate | The College of New Jersey