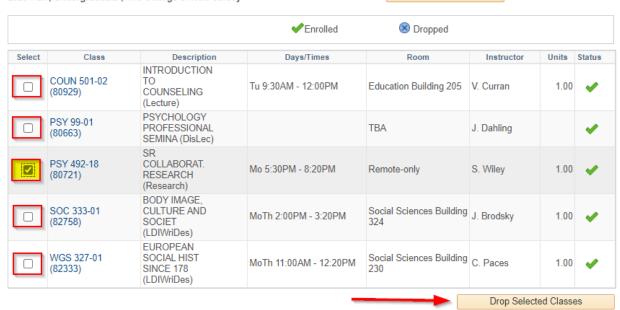

## 3. Pick the class you need to drop.

## 1. Select classes to drop

Select the classes to drop and select Drop Selected Classes.

2020 Fall | Undergraduate | The College of New Jersey

Change Term