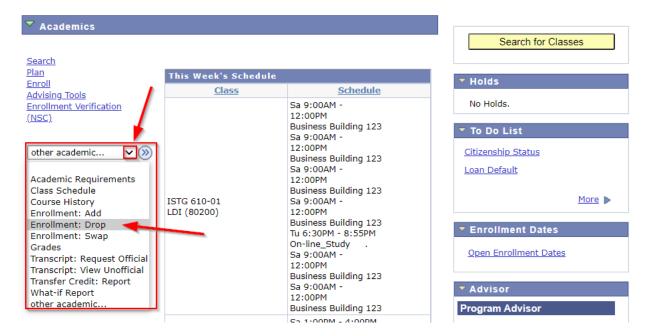

To withdraw from a course, complete the following steps:

- 1. Sign into PAWS by selecting the <u>PAWS</u> icon from the <u>myTCNJ portal</u>.
  - On the PAWS Home page, you will see a link to the Student Center.
  - Select the Student Center link. This will take you into the Student Center
  - Under Academics navigate to the dropdown box and select: "Enrollment: Drop:"