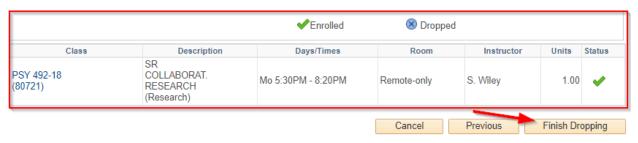

#### Preview your information and continue by selecting "Finish Dropping"

# 2. Confirm your selection

Select Finish Dropping to process your drop request. To exit without dropping these classes, select Cancel.

2020 Fall | Undergraduate | The College of New Jersey

• Students withdrawing from courses within the withdrawal period will automatically receive a grade of W, which has no effect on the student's grade point average. You might receive a warning message:

# 2. Confirm your selection

Select Finish Dropping to process your drop request. To exit without dropping these classes, select Cancel.

2020 Fall | Undergraduate | The College of New Jersey

After successfully dropping the class you will see the following message: