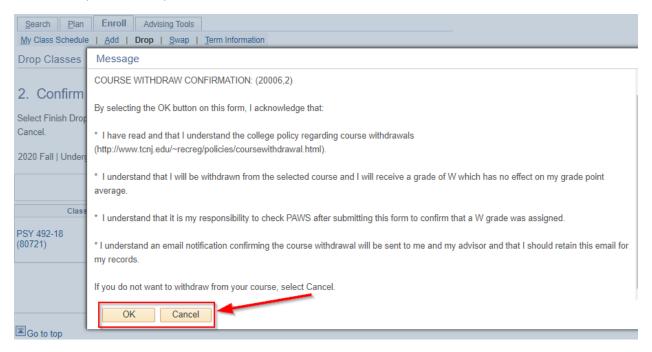

# 2. Confirm your selection

Select Finish Dropping to process your drop request. To exit without dropping these classes, select Cancel.

2020 Fall | Undergraduate | The College of New Jersey

• Students withdrawing from courses within the withdrawal period will automatically receive a grade of W, which has no effect on the student's grade point average. You might receive a warning message:

Select OK if you are sure you need to withdrawal from a course.

5. Confirm your selection and finish dropping