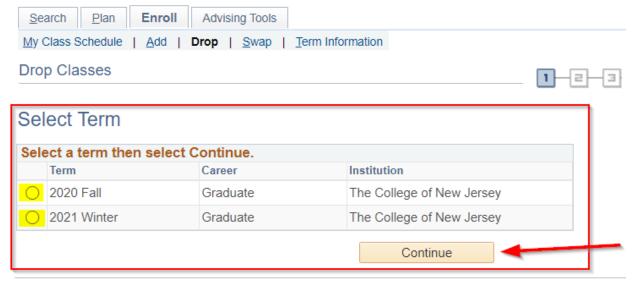

2. Select your term if you are enrolled in more than one term and press continue.

**I**Go to top