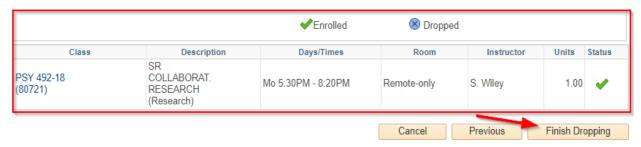

#### Preview your information and continue by selecting "Finish Dropping"

# 2. Confirm your selection

Select Finish Dropping to process your drop request. To exit without dropping these classes, select Cancel.

2020 Fall | Undergraduate | The College of New Jersey

• Students withdrawing from courses within the withdrawal period will automatically receive a grade of W, which has no effect on the student's grade point average. You might receive a warning message:

# 2. Confirm your selection

Select Finish Dropping to process your drop request. To exit without dropping these classes, select Cancel.

2020 Fall | Undergraduate | The College of New Jersey

After successfully dropping the class you will see the following message: