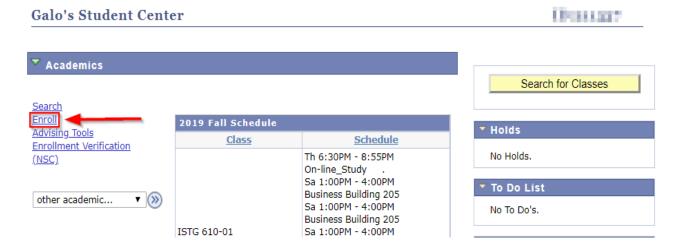

## How to add Classes to your Shopping Cart

Make sure you use the link below to access PAWS https://paws.tcnj.edu/psp/paws/?cmd=login&languageCd=ENG&

\* After you login, go to the student center and click the link "Enroll" (See the image below)