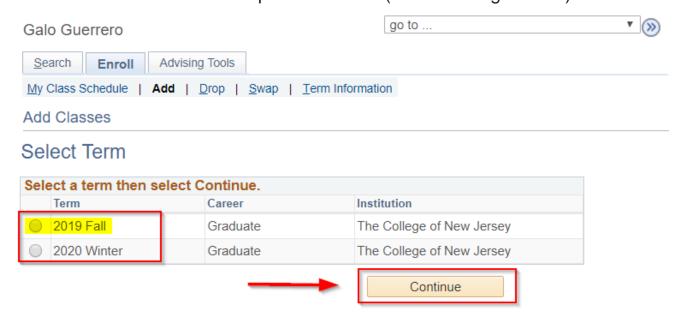

\* Select the desired term and press continue (See the image below)

\* In order to search for classes and add them to your Shopping Cart press the <u>green</u> search button or enter the class Number if you know it (See the image below)