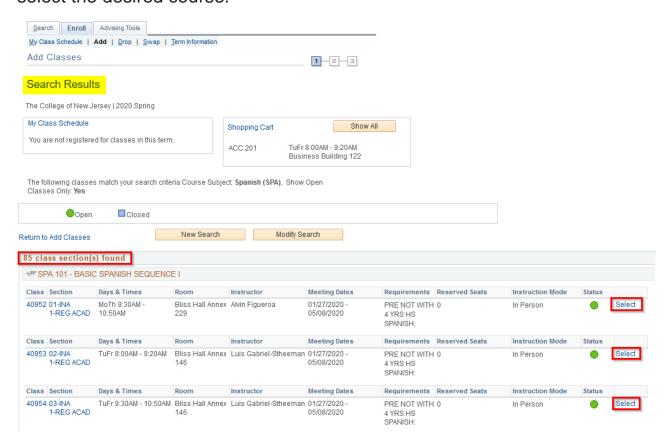

\* Use the search criteria options to look for your courses and select the desired course (see the sample below).

\* In the search result page, you should be able to see the Select Link, select the desired course.