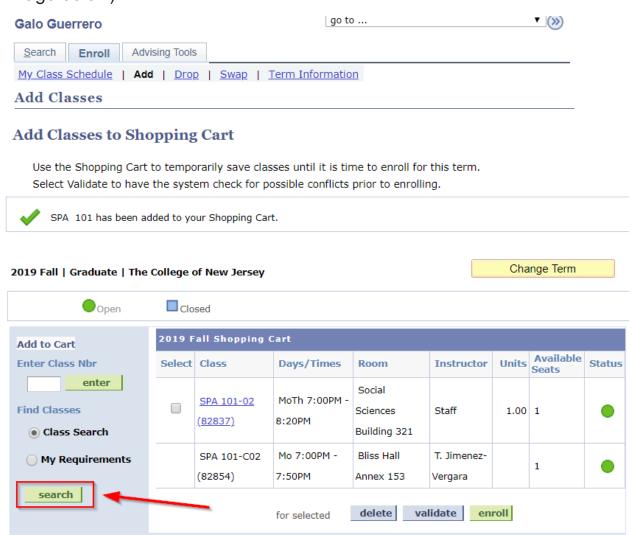

\* Select the desired term and press continue (See the image below)

\* In order to search for classes and add them to your Shopping Cart press the <u>green</u> search button or enter the class Number if you know it (See the image below)

\* If your class has a <u>lab</u> or proficiency hours meeting you should see the next screen, otherwise skip to the next step.

\* Once you successfully have added a course to your shopping cart you should be able to see the following screen: