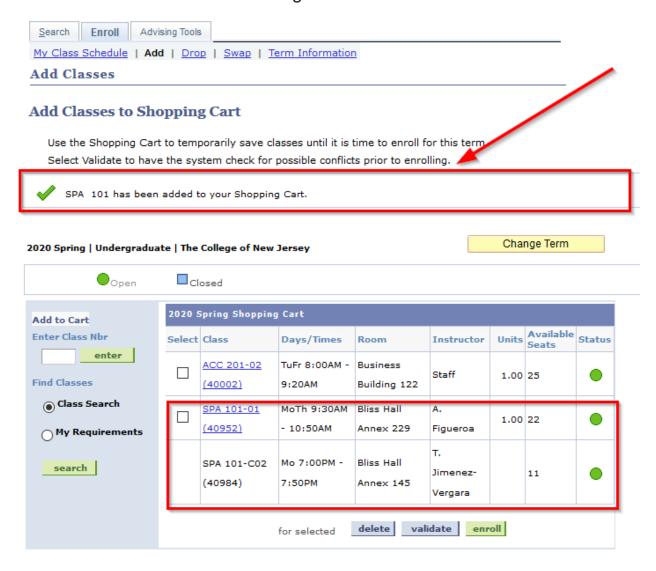

\* If your class has a <u>lab</u> or proficiency hours meeting you should see the next screen, otherwise skip to the next step.

\* Once you successfully have added a course to your shopping cart you should be able to see the following screen: