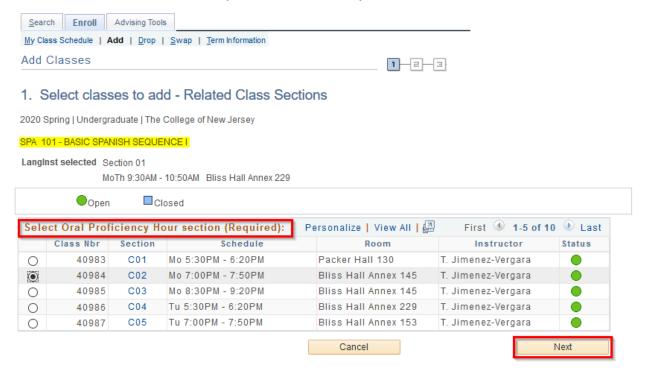

\* If your class has a <u>lab</u> or proficiency hours meeting you should see the next screen, otherwise skip to the next step.

\* Once you successfully have added a course to your shopping cart you should be able to see the following screen: