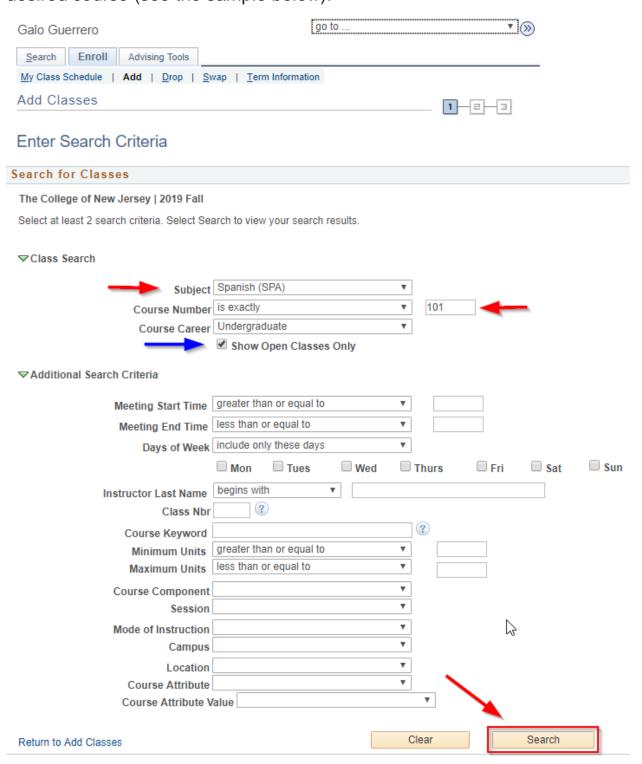

\* Use the search criteria options to look for your courses and select the desired course (see the sample below).

\* In the search result page, you should be able to see the Select Link, select the desired course.