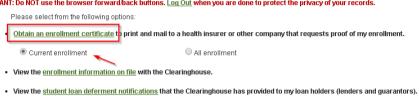

2. This link will take your to the NSC website where you can "Obtain An Enrollment Certificate" for your Current Enrollment (or All Enrollment in future terms).

Welcome. This service is offered by the National Student Clearinghouse in cooperation with **THE COLLEGE OF NEW JERSEY.** IMPORTANT: Do NOT use the browser forward/back buttons. Log Out when you are done to protect the privacy of your records.