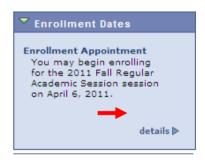

3. Select the <u>Student Center</u> link. This will take you into the Student Center, where you can access your *Enrollment Appointment*.

- 4. In the Student Center, under Enrollment Appointment, you will the see date on which you can begin Enrolling for the new Academic Session.
- 5. Click on the **details** link for detailed information about your Enrollment Appointment including the time your appointment begins.