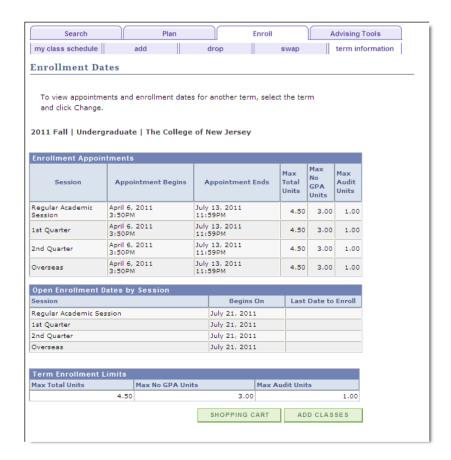

3. Select the <u>Student Center</u> link. This will take you into the Student Center, where you can access your *Enrollment Appointment*.

- 4. In the Student Center, under Enrollment Appointment, you will the see date on which you can begin Enrolling for the new Academic Session.
- 5. Click on the **details** link for detailed information about your Enrollment Appointment including the time your appointment begins.